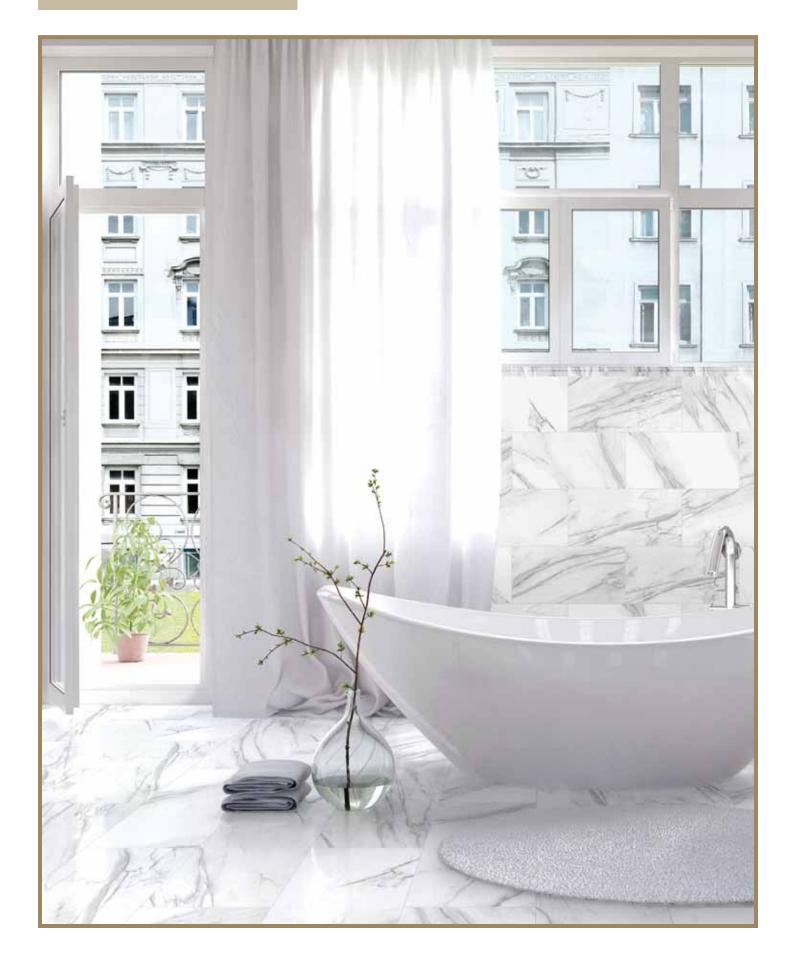

Inspired By Nature, Made Possible By...





### ELEPABA12



12 x 12

### ELEPABA1224



12 x 24

### ELEPABAMOS22



2x2 mosaic | 12 x 12 |

## ELEPABA1632



16 x 32





# ELEPABABN312

bullnose



# **ELEPABAMOSLIN**



*lineality (cropped)* 

8 x 24

MARBLE-LOOK PORCELAIN





ELEPACA1632



16 x 32

ELEPACA412



# ELEPACABN312

bullnose

3 x 12

# ELEPACAMOSLIN



ELEPACA12



12 x 12

ELEPACA1224



12 x 24

ELEPACAMOS22



# MARBLE-LOOK PORCELAIN





# ELEPAST1632







# ELEPASTBN312

bullnose 3 x 12

# ELEPASTMOSLIN

1 lineality (cropped) 8 x 24



# ELEPAST1224



12 x 24

# ELEPASTMOS22



| Suggested<br>Applications