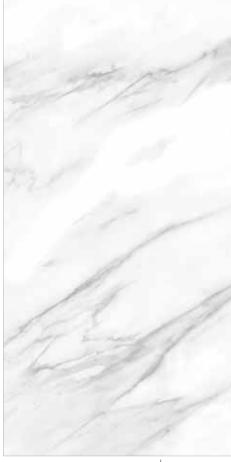

Inspired By Nature, Made Possible By...





### ELEPABA12



12 x 12

### ELEPABA1224



12 x 24

### ELEPABAMOS22



2x2 mosaic | 12 x 12 |

## ELEPABA1632



16 x 32





# ELEPABABN312

bullnose



# **ELEPABAMOSLIN**



*lineality (cropped)* 

8 x 24

MARBLE-LOOK PORCELAIN





ELEPACA1632



16 x 32

ELEPACA412



# ELEPACABN312

bullnose

3 x 12

# ELEPACAMOSLIN



ELEPACA12



12 x 12

ELEPACA1224



12 x 24

ELEPACAMOS22



# MARBLE-LOOK PORCELAIN





# ELEPAST1632







# ELEPASTBN312

bullnose 3 x 12

# ELEPASTMOSLIN

1 lineality (cropped) 8 x 24



# ELEPAST1224



12 x 24

# ELEPASTMOS22



| Suggested<br>Applications