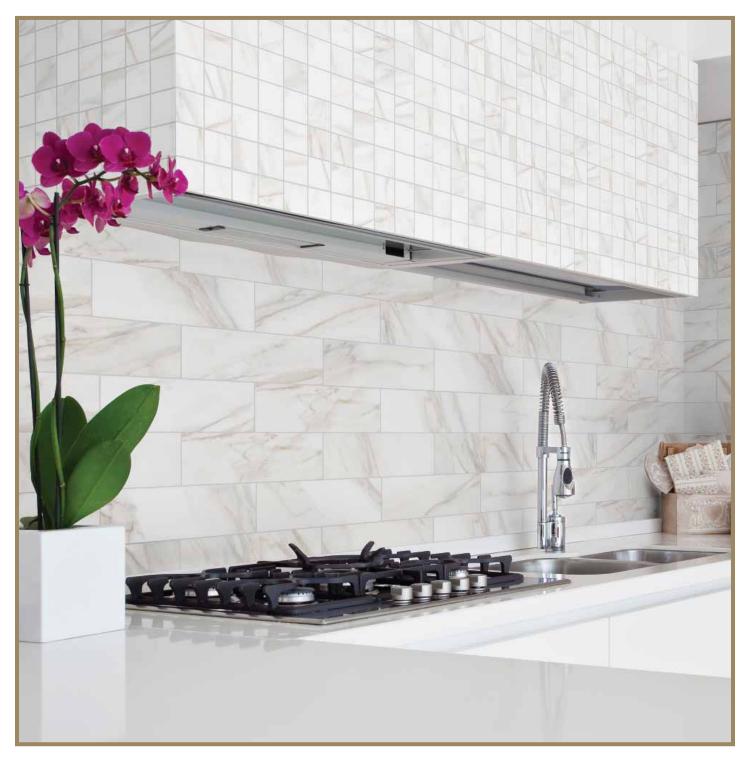

Inspired By Nature, Made Possible By...





### ELEPABA12



12 x 12

### ELEPABA1224



12 x 24

### ELEPABAMOS22



2x2 mosaic | 12 x 12 |

## ELEPABA1632



16 x 32





# ELEPABABN312

bullnose



# **ELEPABAMOSLIN**



*lineality (cropped)* 

8 x 24

MARBLE-LOOK PORCELAIN





ELEPACA1632



16 x 32

ELEPACA412



# ELEPACABN312

bullnose

3 x 12

# ELEPACAMOSLIN



ELEPACA12



12 x 12

ELEPACA1224



12 x 24

ELEPACAMOS22



# MARBLE-LOOK PORCELAIN





# ELEPAST1632







# ELEPASTBN312

bullnose 3 x 12

# ELEPASTMOSLIN

1 lineality (cropped) 8 x 24



# ELEPAST1224



12 x 24

# ELEPASTMOS22



| Suggested<br>Applications